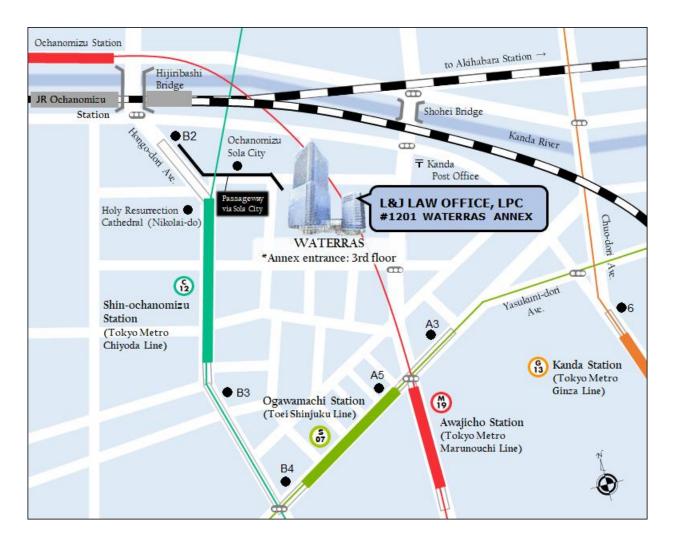

# L&J LAW OFFICE, LPC LOCATION MAP Tokyo Office

#### **#1201 WATERRAS ANNEX**

2-105 Kanda-Awajicho, Chiyoda-ku, Tokyo

#### 101-0063 Japan

Tel: +81-3-3526-5705

Fax: +81-3-3526-5706

- 2 min. walk from Awajicho Station -Exit A5, A3 (Tokyo Metro Marunouchi Line)
- 2 min. walk from Shin-ochanomizu Station (Tokyo Metro Chiyoda Line)
  - \* Passageway from Sola City's basement floor leads into WATERRAS complex. WATERRAS ANNEX is located past WATERRAS TOWER.
- 3 min. walk from JR Ochanomizu Station -Hijiribashi Exit (JR Line)
- **5** min. walk from Kanda Station -Exit 6 (Tokyo Metro Ginza Line)
- 2 min. walk from Ogawamachi Station -Exit A5 (Toei Shinjuku Line)

## From ■Awajicho Station (Tokyo Metro Marunouchi Line) or From ■Ogawamachi Station (Toei Shinjuku Line):

[1] Walk through the front square of WATERRAS complex toward the outdoor escalator.

[2] Go up the outdoor escalator to the top (3rd floor), where you will find the main entrance into **WATERRAS ANNEX** on your right.

## From Shin-ochanomizu Station (Tokyo Metro Chiyoda Line) or From JR Ochanomizu Station:

[1] Use the ticket gate B2/Hijiribashi Exit for Sola City's basement restaurant area. Passageway past the convenience store FAMIMA!!/ $7r \ge 7$ !! there leads into WATERRAS complex.