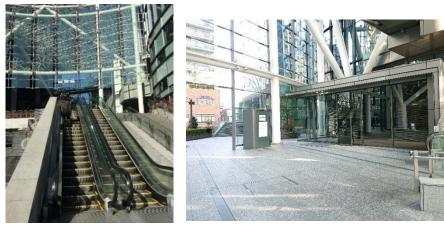

## From ■Awajicho Station (Tokyo Metro Marunouchi Line) or From ■Ogawamachi Station (Toei Shinjuku Line):

[1] Walk through the front square of WATERRAS complex toward the outdoor escalator.

[2] Go up the outdoor escalator to the top (3rd floor), where you will find the main entrance into **WATERRAS ANNEX** on your right.

[3] Take the elevator up to the 12th floor, and press *1201* and the doorbell on the intercom by the glass door.

\*Our office is on the **12th floor** of **WATERRAS ANNEX**. Please kindly make sure to go into <u>ANNEX</u> building and not to the adjacent WATERRAS TOWER.