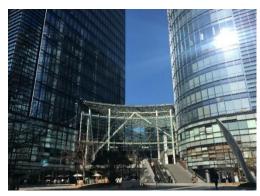

## From ■Awajicho Station (Tokyo Metro Marunouchi Line) or From ■Ogawamachi Station (Toei Shinjuku Line):

[1] Walk through the front square of WATERRAS complex toward the outdoor escalator.

[2] Go up the outdoor escalator to the top (3rd floor), where you will find the main entrance into **WATERRAS ANNEX** on your right.